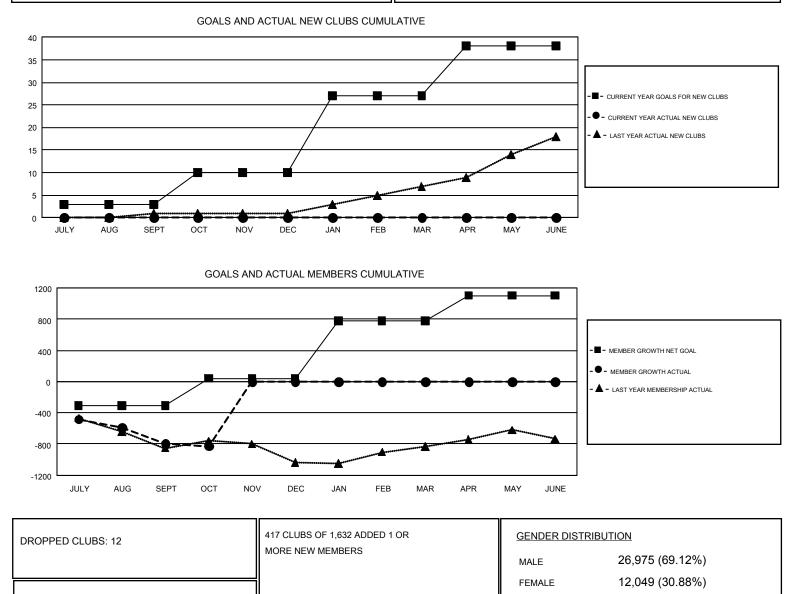

## GAT Constitutional Area 2

REPORT DOES NOT INCLUDE CLUBS IN UNDISTRICTED AREAS.

| Clubs                 |               |           |               | Members               |                           |                         |                                                    |
|-----------------------|---------------|-----------|---------------|-----------------------|---------------------------|-------------------------|----------------------------------------------------|
| RESULTS FOR 2017-2018 |               |           |               | RESULTS FOR 2017-2018 |                           |                         |                                                    |
| QUARTER               | NEW CLUB GOAL | NEW CLUBS | DROPPED CLUBS | QUARTER               | MEMBER GROWTH NET<br>GOAL | MEMBER GROWTH<br>ACTUAL | DROPPED<br>MEMBERS ACTUAL<br>(including transfers) |
| JULY/AUG/SEPT         | 3             | 0         | 9             | JULY/AUG/SEPT         | -309                      | 619                     | 1,276                                              |
| OCT/NOV/DEC           | 7             | 0         | 3             | OCT/NOV/DEC           | 350                       | 453                     | 445                                                |
| JAN/FEB/MAR           | 17            | 0         | 0             | JAN/FEB/MAR           | 737                       | 0                       | 0                                                  |
| APR/MAY/JUNE          | 11            | 0         | 0             | APR/MAY/JUNE          | 324                       | 0                       | 0                                                  |